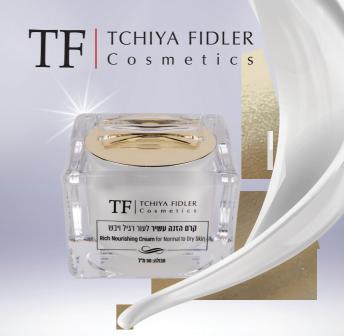

# Rich Nourishing Cream — for Normal to Dry Skin —

A natural and rich nourishing cream from TF is the latest news in skin care, maintaining the skin's vitality and refining its texture.

### **TF Cream**

Produced using a secret formula and unique technology, it is the fruit of decades of research and development in the field of organic cosmetics.

This is a rich face cream, formulated in the TF laboratories for different skin types:

- Normal skin
- Dry skin / Very dry skin

The cream, packaged in an elegant jar, has a rich texture and allows for a smooth application to nourish the skin.

Contains: Blended with Vitamins A & E to protect, hydrate and refresh the skin, Roman Chamomile, Blue Chamomile and Lavender oils are blended to soothe and balance facial skin.